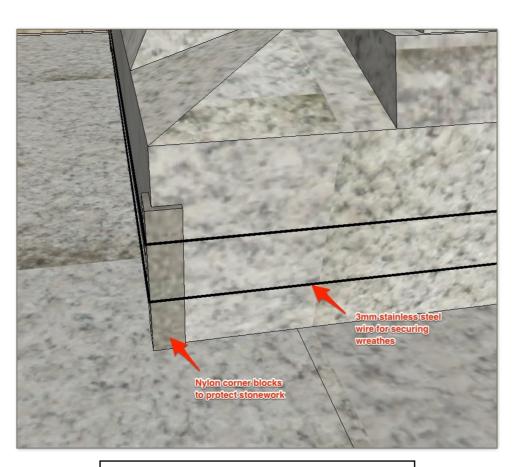

Drawing of Crompton Memorial stonework as existing. The wreathes are secured to the Memorial with string at present.



Drawing of Crompton Memorial showing proposed addition of stainless steel wires and corner protection for securing wreathes.





Detail of proposed new wreath fixing system.

## Notes:

- Flower boxes have been left out for clarity

## Crompton War Memorial, Shaw, Oldham

## heritage project management ltd

| Project:                                                     |                       |                   |
|--------------------------------------------------------------|-----------------------|-------------------|
| Shaw and Crompton War Memorial, Design & Management of Works |                       |                   |
| Title:                                                       |                       |                   |
| Proposed Arrangement for Fixing Poppy Wreathes               |                       |                   |
| Drawn by: <b>PM</b>                                          | Checked