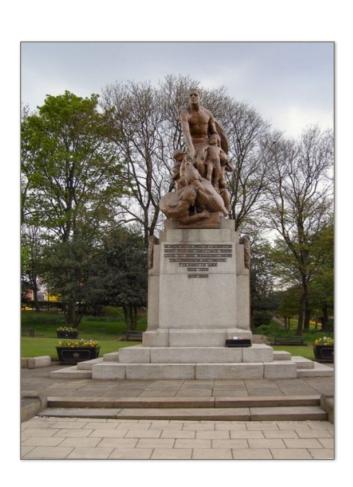

Drawing of Crompton Memorial stonework as existing. The wreathes are secured to the Memorial with string at present.



Drawing of Crompton Memorial showing proposed addition of stainless steel wires and corner protection for securing wreathes.





Detail of proposed new wreath fixing system.

## Notes:

- Flower boxes have been left out for clarity

## Crompton War Memorial, Shaw, Oldham

## heritage project management ltd

| Project:                                                     |                       |                   |
|--------------------------------------------------------------|-----------------------|-------------------|
| Shaw and Crompton War Memorial, Design & Management of Works |                       |                   |
| Title:                                                       |                       |                   |
| Proposed Arrangement for Fixing Poppy Wreathes               |                       |                   |
| Drawn by: <b>PM</b>                                          | Checke