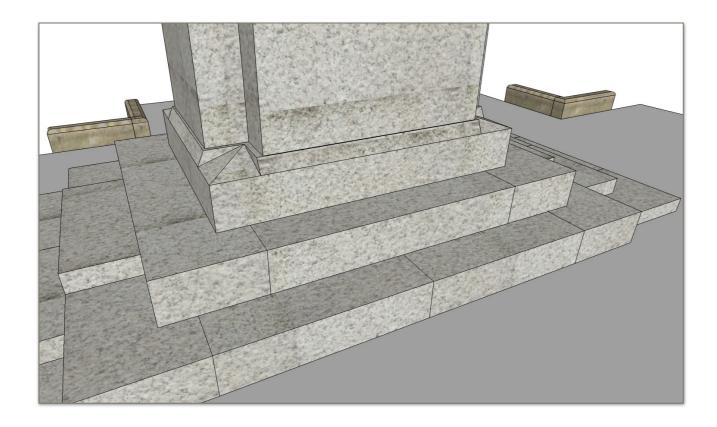

Drawing of Crompton Memorial stonework as existing. The wreathes are secured to the Memorial with string at present.

Drawing of Crompton Memorial showing proposed addition of stainless steel wires and corner protection for securing wreathes.

## Notes:

- Flower boxes have been left out for clarity