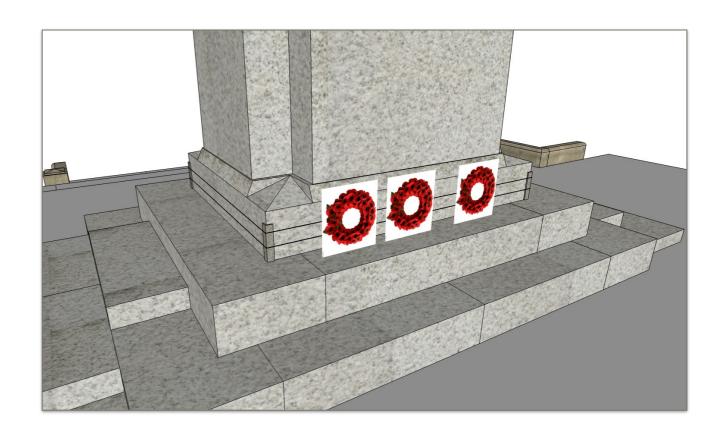

Drawing of Crompton Memorial stonework as existing. The wreathes are secured to the Memorial with string at present.

Drawing of Crompton Memorial showing proposed addition of stainless steel wires and corner protection for securing wreathes.

## Notes:

- Flower boxes have been left out for clarity